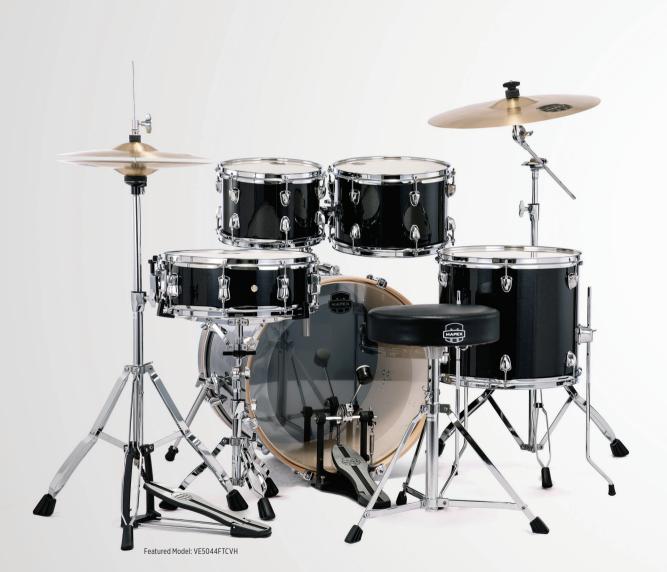

### **5044FTC 5-Piece Fusion Drum Set**

(with Cymbals)

### WHAT'S YOUR SETUP?

The Venus series offers 2 standard configurations designed to fit diverse musical applications. Whether the preference is fast and focused or big and booming, every drummer can find a setup to suit their style.