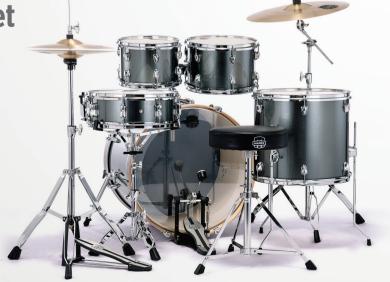

### **5044FTC 5-Piece Fusion Drum Set**

(with Cymbals)

### WHAT'S YOUR SETUP?

The Venus series offers 2 standard configurations designed to fit diverse musical applications. Whether the preference is fast and focused or big and booming, every drummer can find a setup to suit their style.