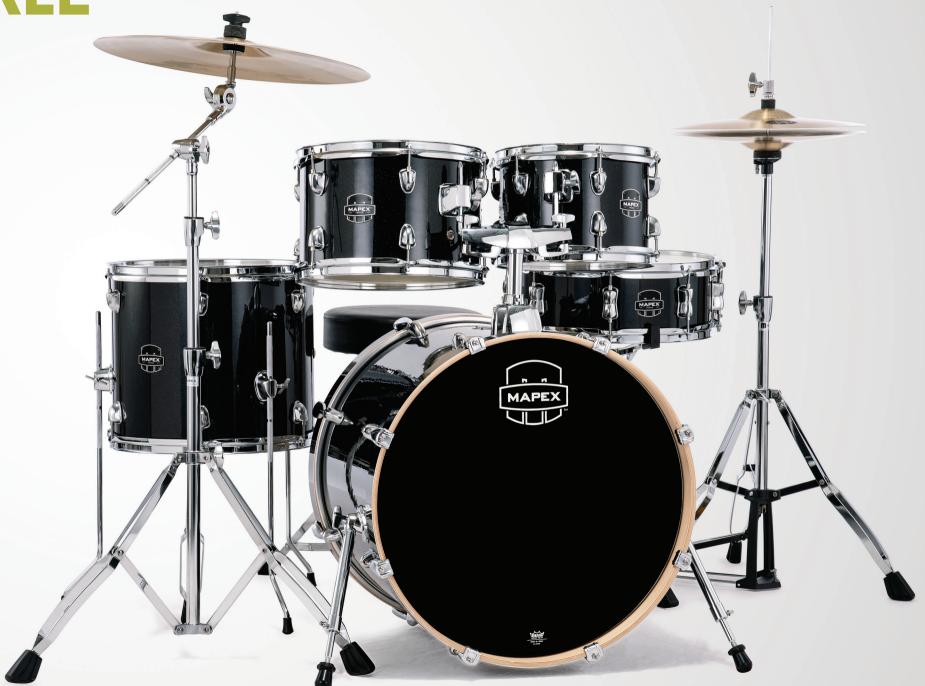

### **5044FTC 5-Piece Fusion Drum Set**

(with Cymbals)

### WHAT'S YOUR SETUP?

The Venus series offers 2 standard configurations designed to fit diverse musical applications. Whether the preference is fast and focused or big and booming, every drummer can find a setup to suit their style.