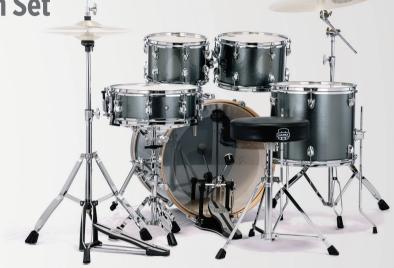

### **5294FTC 5-Piece Rock Drum Set**

(with Cymbals)

### WHAT'S YOUR SETUP?

The Venus series offers 2 standard configurations designed to fit diverse musical applications. Whether the preference is fast and focused or big and booming, every drummer can find a setup to suit their style.