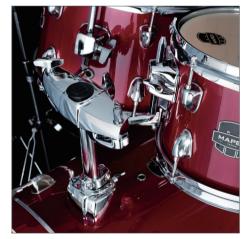

#### Mini B-Lug

Inspired by the style of B lugs from Saturn Evolution Series, the new Mini B-Lug makes tuning smooth and easy.

#### **P410 Single Bass Drum Pedal**

Features solid base plate construction for both durability and a secure comfortable performance outpacing most pedals in its class. Single chain drive with adjustable spurs, a reversable and angle adjustable beater and a full sized footboard all for a performance worthy feel.