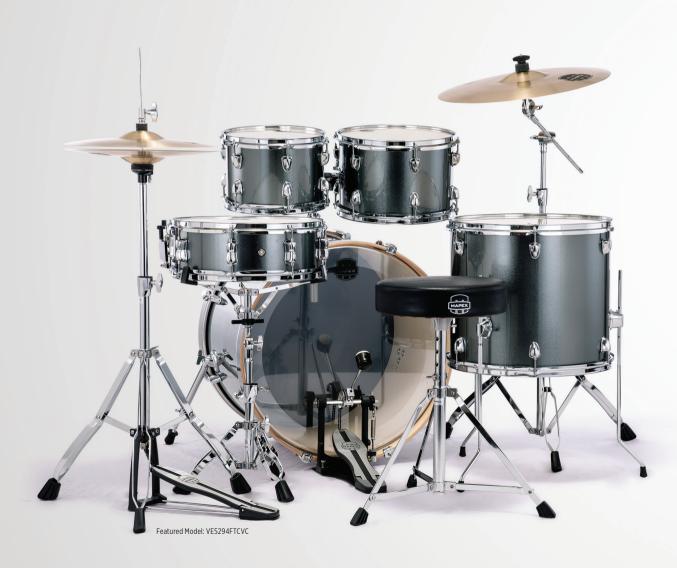

strong hi-hat clutch keeps the top cymbal in place. The angle adjustable seat cup gives authentic hi-hat function and sound.

5

## CONFIGURATIONS

### **5044FTC 5-Piece Fusion Drum Set**

(with Cymbals)





### **5294FTC 5-Piece Rock Drum Set**

(with Cymbals)





### WHAT'S YOUR SETUP?

The Venus series offers 2 standard configurations designed to fit diverse musical applications. Whether the preference is fast and focused or big and booming, every drummer can find a setup to suit their style.

### **5044FT 5-Piece Fusion Drum Set**

(without Cymbals)





### **5294FT 5-Piece Rock Drum Set**

(without Cymbals)





## ALL ABOUT FINISHES



## **AQUA BLUE SPARKLE**





**BLACK GALAXY SPARKLE** 





## **BLUE SKY SPARKLE**





### **CRIMSON RED SPARKLE**





## STEEL BLUE METALLIC





## **COPPER METALLIC**







WWW.MAPEXDRUMS.COM

Colors shown in this catalog are representative only, and may not be exactly the same as the original.

No part of this catalog may be reprinted or reproduced in any form in whole or in part, without the prior written permission of KHS.