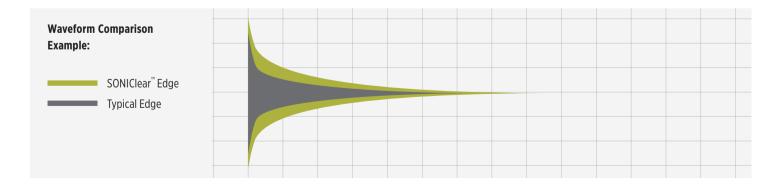

#### SUSTAIN

Because the drumhead sits flat on the SONIClear<sup>™</sup> Edge, the tension applied during tuning is more balanced and stress-free. This allows the drumhead to vibrate freely and fully.

**Waveform Comparison Example**: The green waveform is a recording of a drum with the SONIClear<sup>™</sup> edge. The dark grey waveform is a drum with a typical edge. The size of the SONIClear<sup>™</sup> waveform indicates a lower and stronger fundamental pitch while the length indicates a longer sustain compared to a typical edge.