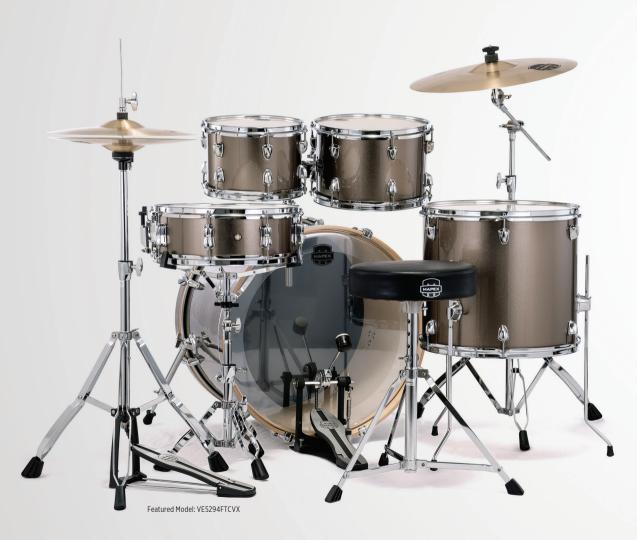

### **5294FTC 5-Piece Rock Drum Set**

(with Cymbals)

### WHAT'S YOUR SETUP?

The Venus series offers 2 standard configurations designed to fit diverse musical applications. Whether the preference is fast and focused or big and booming, every drummer can find a setup to suit their style.