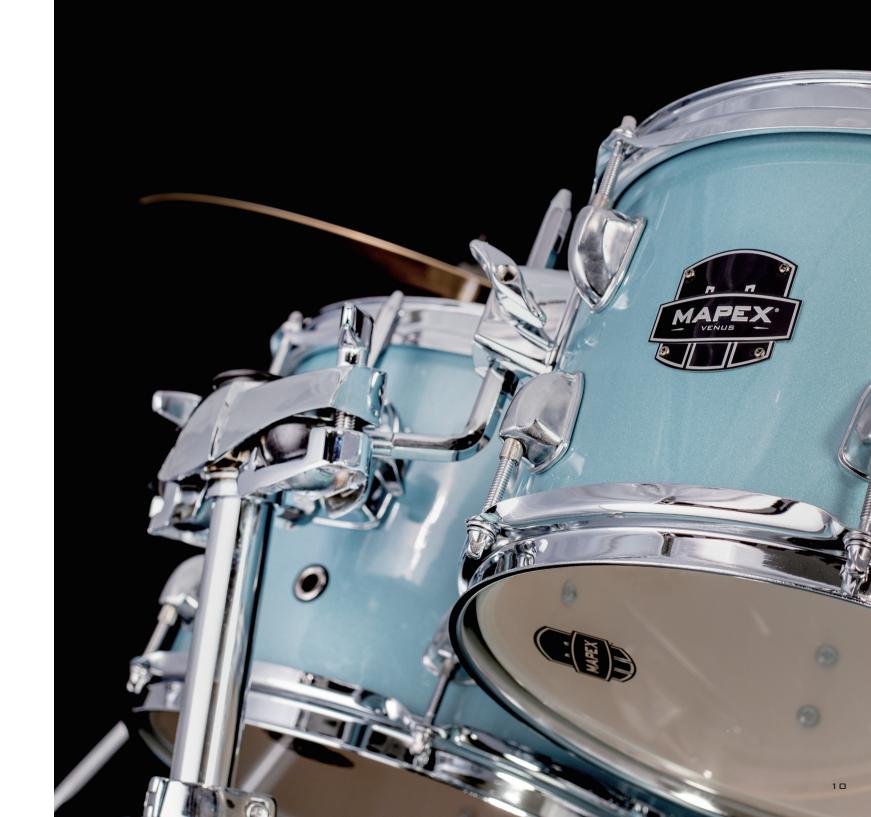

# SONICLEAR BEARING EDGE

The **SONIClear** Bearing Edge is standard on all Mapex shells and allows the drumhead to sit flatter and make better contact with the shell. The result is a stronger and deeper fundamental pitch, effortless and consistent tuning, and a significantly expanded tuning range. For the serious player, the increased head to edge contact increases shell vibration, allowing the sonic nuances of the Hybrid shell to stand out.

#### Mini B-Lug

Inspired by the style of B lugs from Saturn Evolution Series, the new Mini B-Lug makes tuning smooth and easy.