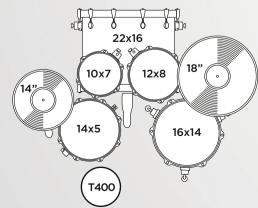

### **5294FTC 5-Piece Rock Drum Set**

(with Cymbals)

### **5294FT 5-Piece Rock Drum Set**

(without Cymbals)