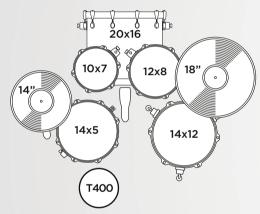

### **5044FTC 5-Piece Fusion Drum Set**

(with Cymbals)

### **5044FT 5-Piece Fusion Drum Set**

(without Cymbals)