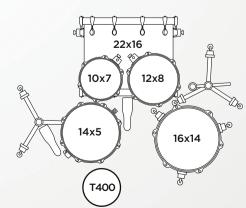

### **5294FTC 5-Piece Rock Drum Set**

(with Cymbals)

### WHAT'S YOUR SETUP?

The Venus series offers 2 standard configurations designed to fit diverse musical applications. Whether the preference is fast and focused or big and booming, every drummer can find a setup to suit their style.