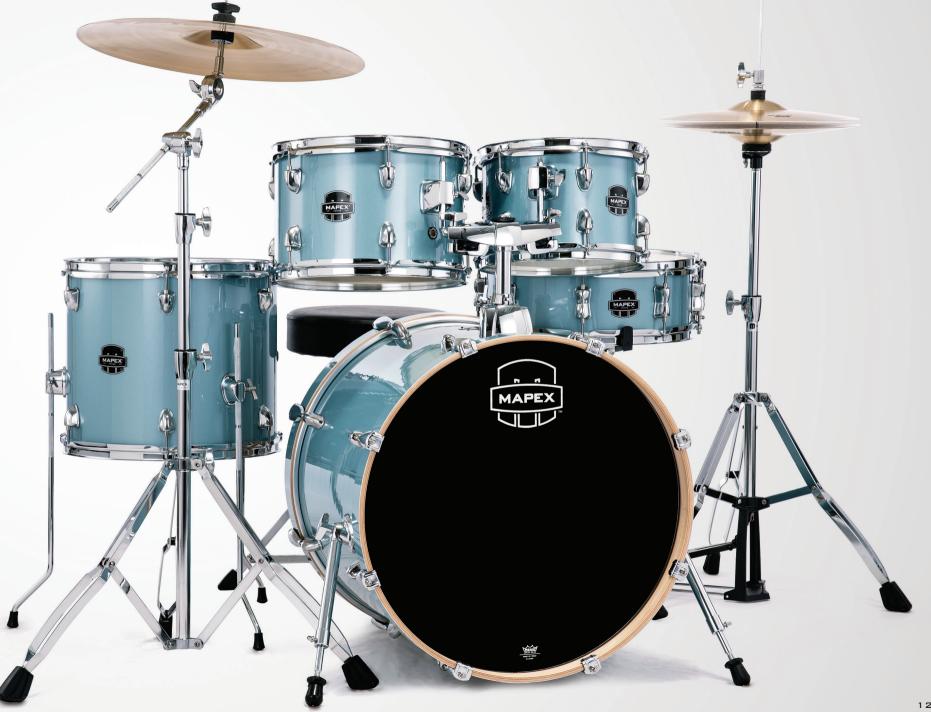

### **5294FTC 5-Piece Rock Drum Set**

(with Cymbals)

### WHAT'S YOUR SETUP?

The Venus series offers 2 standard configurations designed to fit diverse musical applications. Whether the preference is fast and focused or big and booming, every drummer can find a setup to suit their style.

### **5294FT 5-Piece Rock Drum Set**

(without Cymbals)