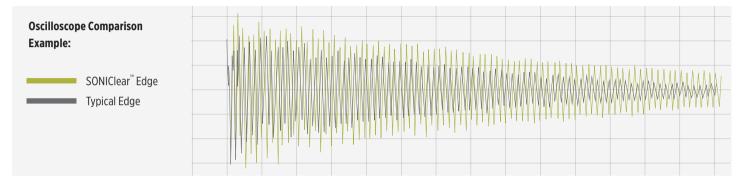

### SOUND \_

The increased drumhead to shell contact acheived by the SONIClear Edge enhances shell vibration, resulting in the "biggest" sound possible from the drum.

Oscilloscope Example: The green waveform is a recording of a drum with the SONIClear<sup>™</sup> edge. The dark grey waveform is a drum with a typical edge. Tuned to the same pitch and recorded identically, it's clear that the drum with the SONIClear Edge produces a much larger waveform from the initial strike through the full sustain of the note.