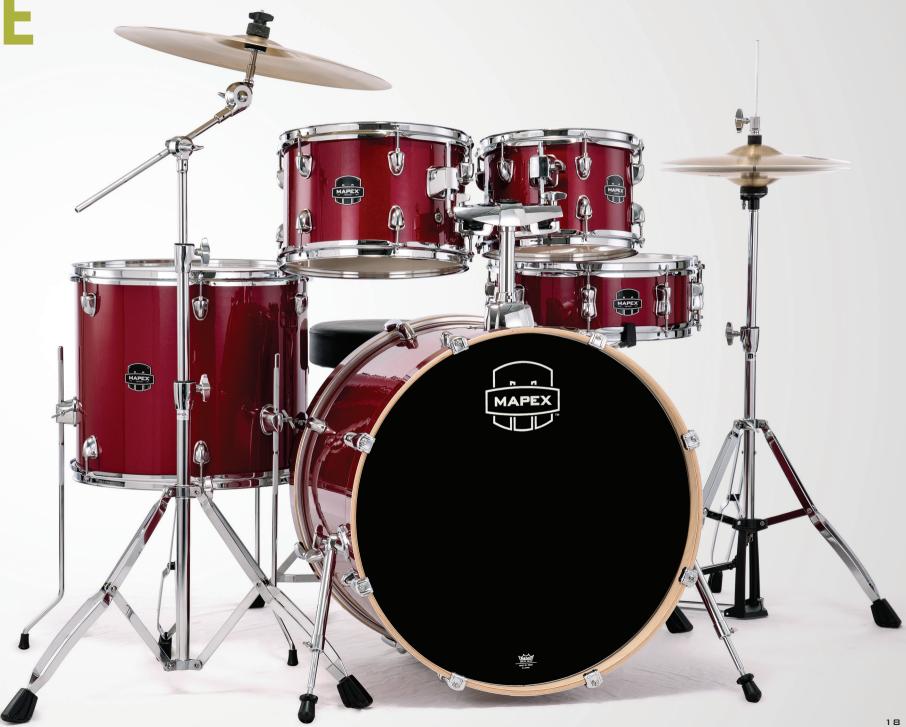

### **5294FTC 5-Piece Rock Drum Set**

(with Cymbals)

### **CRIMSON RED SPARKLE**