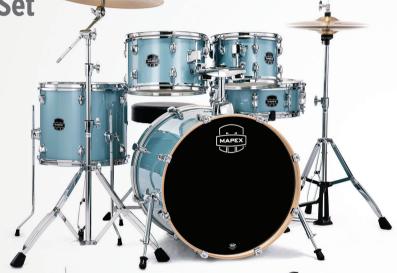

### WHAT'S YOUR SETUP?

The Venus series offers 2 standard configurations designed to fit diverse musical applications. Whether the preference is fast and focused or big and booming, every drummer can find a setup to suit their style.