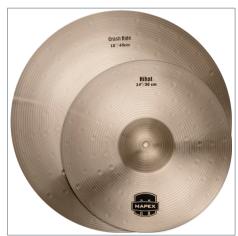

#### **Mapex Hammerd Brass Cymbals**

The 14" hammered brass hi-hat pair and the 18" hammered brass crash/ride produce a warm cymbal sound rich with harmonics fitting perfectly with most genres of music.