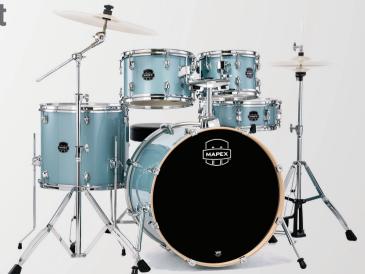

### **5044FTC 5-Piece Fusion Drum Set**

(with Cymbals)

### **5294FTC 5-Piece Rock Drum Set**

(with Cymbals)

### WHAT'S YOUR SETUP?

The Venus series offers 2 standard configurations designed to fit diverse musical applications. Whether the preference is fast and focused or big and booming, every drummer can find a setup to suit their style.

### **5044FT 5-Piece Fusion Drum Set**

(without Cymbals)

### **5294FT 5-Piece Rock Drum Set**

(without Cymbals)