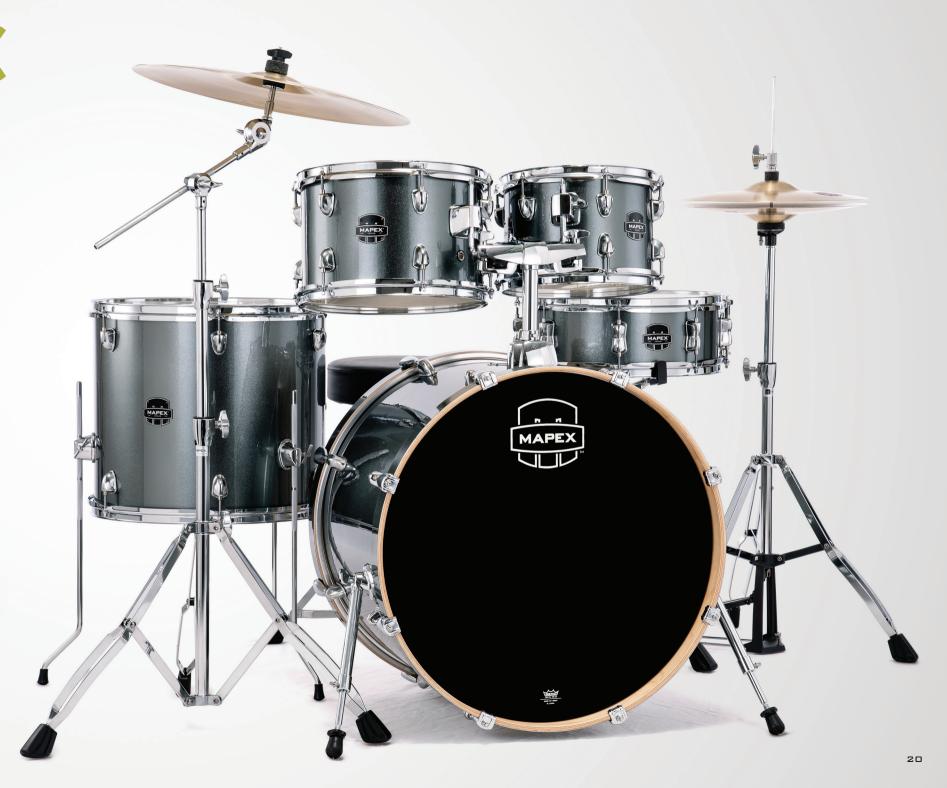

rong hi-hat clutch keeps the top cymbal in place. The angle adjustable seat cup gives authentic hi-hat function and sound.

5

## CONFIGURATIONS

### **5044FTC 5-Piece Fusion Drum Set**

(with Cymbals)





### **5294FTC 5-Piece Rock Drum Set**

(with Cymbals)





### WHAT'S YOUR SETUP?

The Venus series offers 2 standard configurations designed to fit diverse musical applications. Whether the preference is fast and focused or big and booming, every drummer can find a setup to suit their style.

### **5044FT 5-Piece Fusion Drum Set**

(without Cymbals)





### **5294FT 5-Piece Rock Drum Set**

(without Cymbals)





## ALL ABOUT FINISHES



## **AQUA BLUE SPARKLE**





**BLACK GALAXY SPARKLE** 





## **BLUE SKY SPARKLE**





### **CRIMSON RED SPARKLE**





## STEEL BLUE METALLIC





## **COPPER METALLIC**







WWW.MAPEXDRUMS.COM

Colors shown in this catalog are representative only, and may not be exactly the same as the original.

No part of this catalog may be reprinted or reproduced in any form in whole or in part, without the prior written permission of KHS.