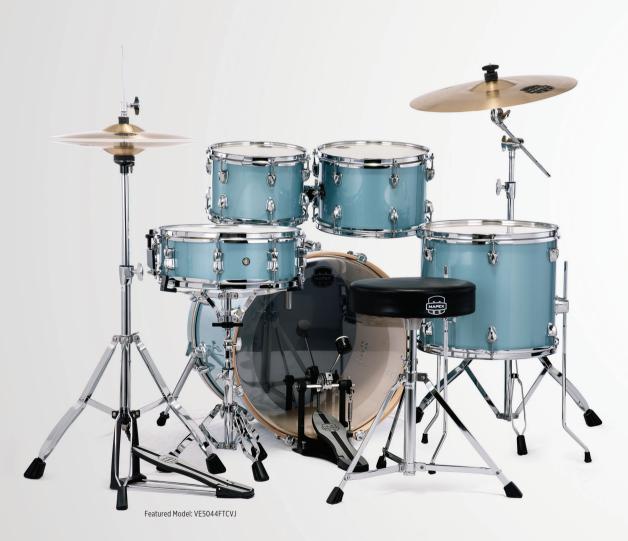

### **5044FTC 5-Piece Fusion Drum Set**

(with Cymbals)

### WHAT'S YOUR SETUP?

The Venus series offers 2 standard configurations designed to fit diverse musical applications. Whether the preference is fast and focused or big and booming, every drummer can find a setup to suit their style.

### **5044FT 5-Piece Fusion Drum Set**

(without Cymbals)