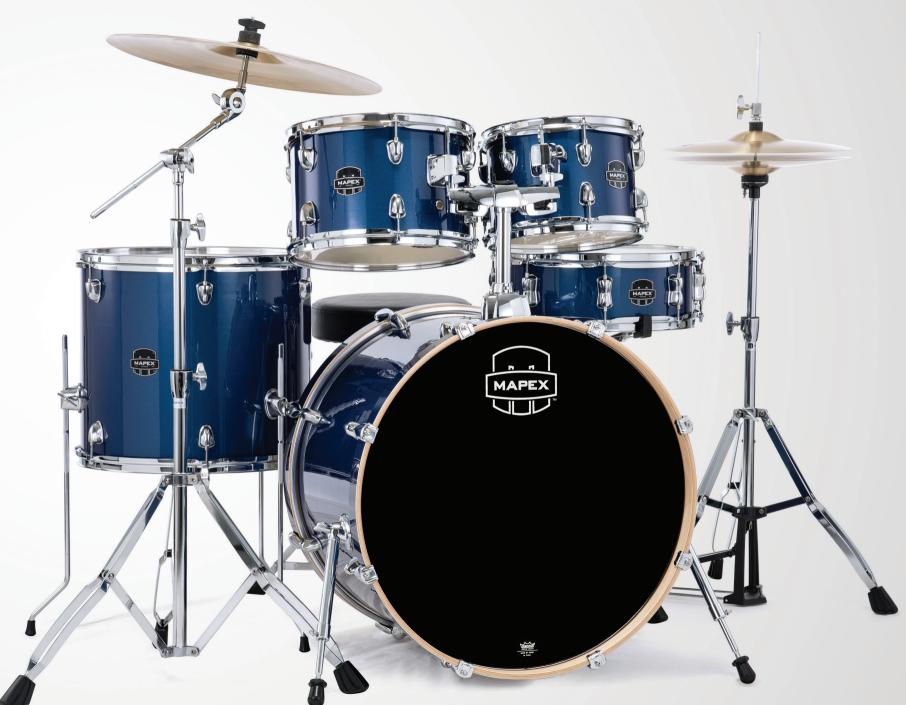

### **5294FTC 5-Piece Rock Drum Set**

(with Cymbals)

### WHAT'S YOUR SETUP?

The Venus series offers 2 standard configurations designed to fit diverse musical applications. Whether the preference is fast and focused or big and booming, every drummer can find a setup to suit their style.