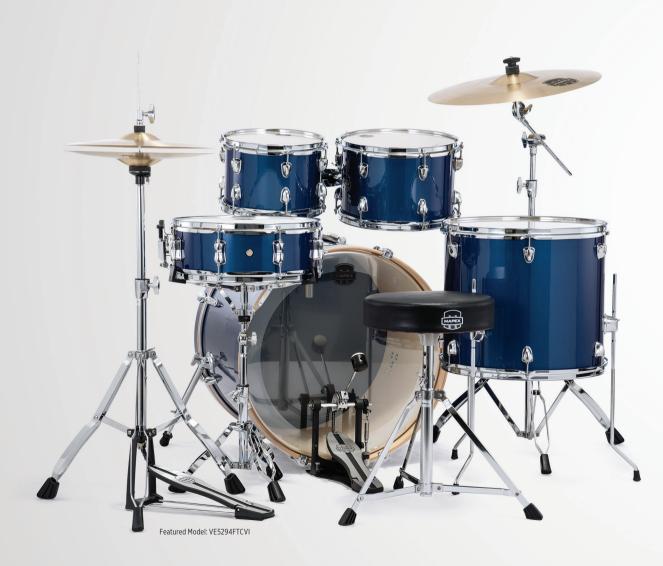

### **5294FTC 5-Piece Rock Drum Set**

(with Cymbals)

### WHAT'S YOUR SETUP?

The Venus series offers 2 standard configurations designed to fit diverse musical applications. Whether the preference is fast and focused or big and booming, every drummer can find a setup to suit their style.