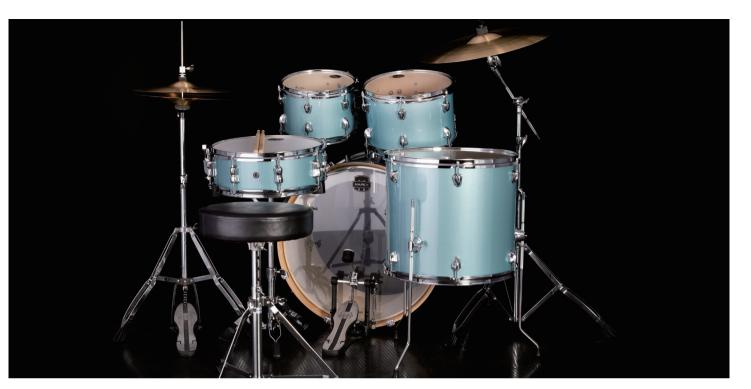

### **5294FTC 5-Piece Rock Drum Set**

(with Cymbals)

### **5294FT 5-Piece Rock Drum Set**

(without Cymbals)