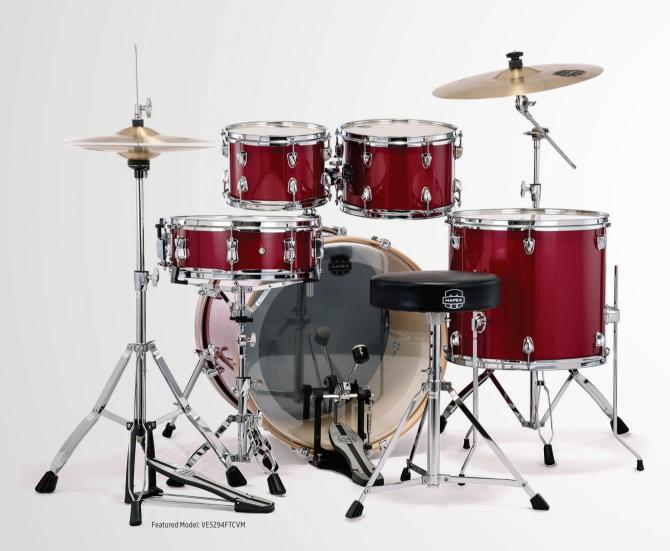

### **5294FTC 5-Piece Rock Drum Set**

(with Cymbals)

### **CRIMSON RED SPARKLE**