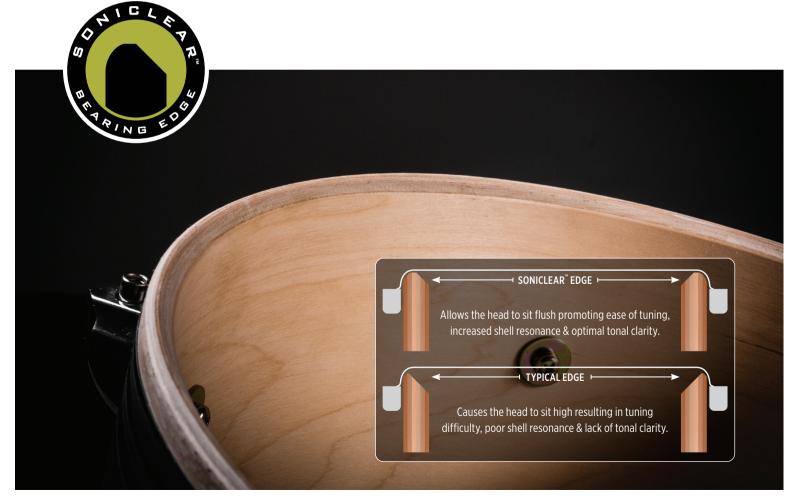

# SONICLEAR BEARING EDGE

The **SONIClear** Bearing Edge is standard on all Mapex shells and allows the drumhead to sit flatter and make better contact with the shell. The result is a stronger and deeper fundamental pitch, effortless and consistent tuning, and a significantly expanded tuning range. For the serious player, the increased head to edge contact increases shell vibration, allowing the sonic nuances of the Hybrid shell to stand out.