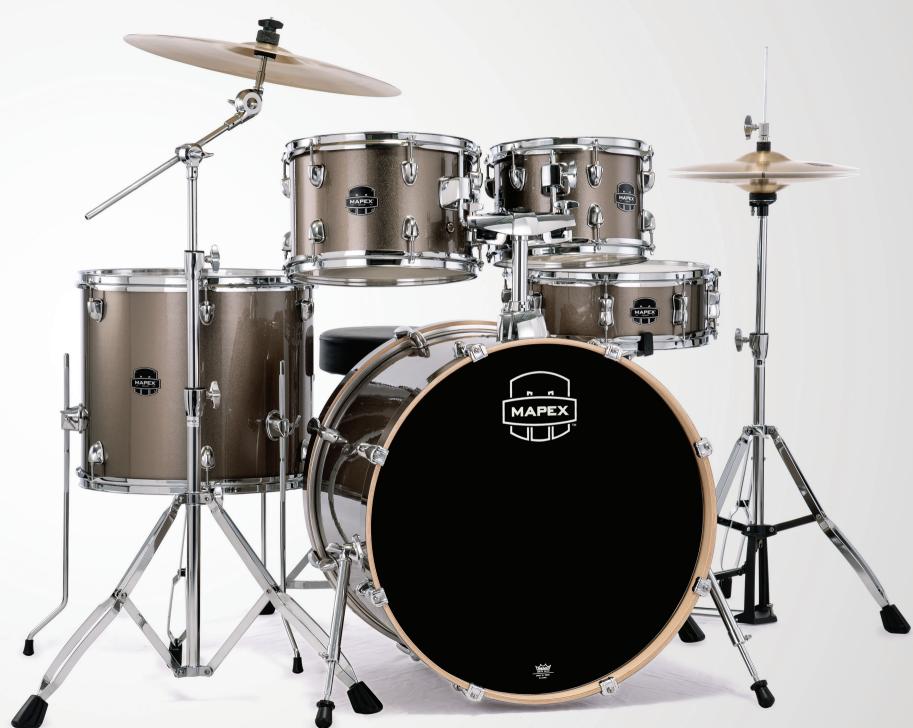

### **5294FTC 5-Piece Rock Drum Set**

(with Cymbals)

### WHAT'S YOUR SETUP?

The Venus series offers 2 standard configurations designed to fit diverse musical applications. Whether the preference is fast and focused or big and booming, every drummer can find a setup to suit their style.