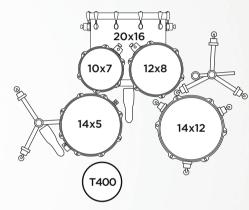

### **5044FTC 5-Piece Fusion Drum Set**

(with Cymbals)

### WHAT'S YOUR SETUP?

The Venus series offers 2 standard configurations designed to fit diverse musical applications. Whether the preference is fast and focused or big and booming, every drummer can find a setup to suit their style.