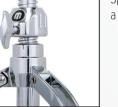

# **Ultra-Secure Clamp Mount**

Compared to a traditional direct-contact seat mount, the 800 Series Ultra-Secure Clamp Mount features a 2-piece locking hinge which both disperses the drummer's weight evenly and offers greater stability.

Spindle Lock

Once adjusted to the desired height, the Spindle Lock secures the spindle in place for a sturdy playing experience.