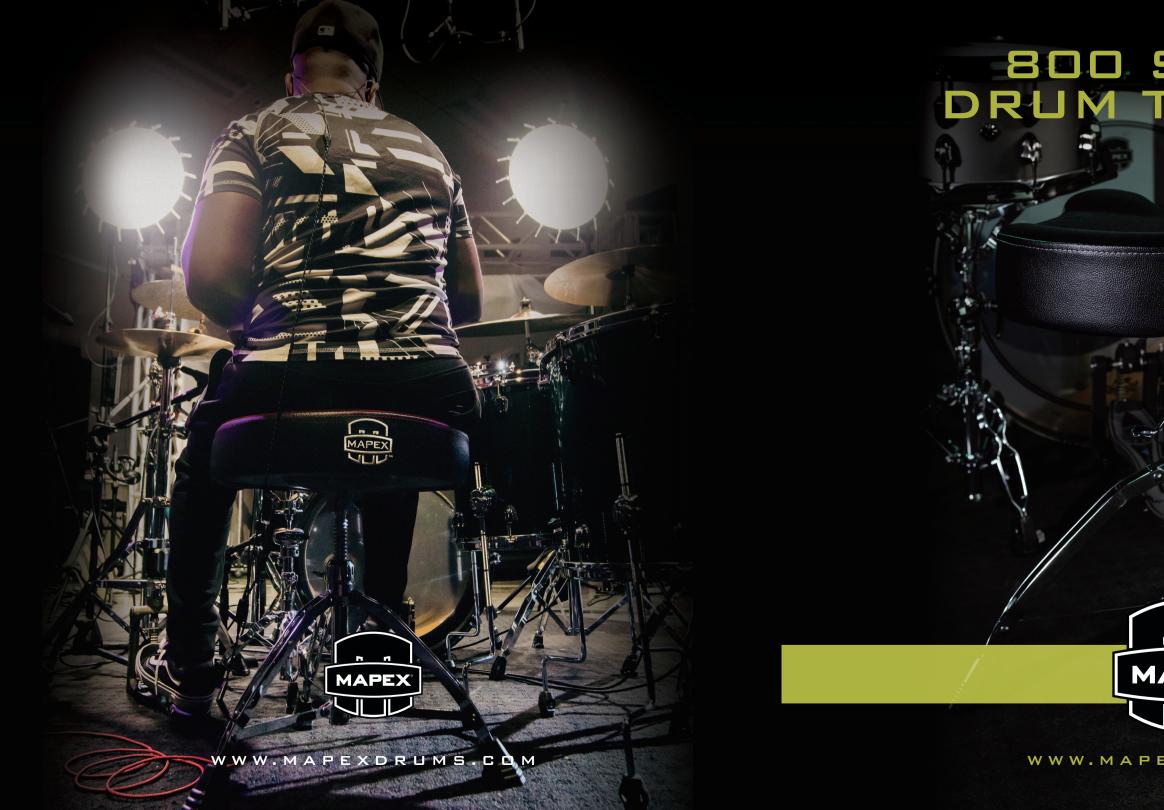

# 800 SERIES DRUM THRONES

MAPEX

WWW.MAPEXDRUMS.COM

# **800 SERIES DRUM THRONES**

Mapex 800 Series Thrones are designed to be a solid foundation for any player. Rugged double-braced legs and threaded spindle construction provide ultra-reliable support and comfortable supportive seat features keep any drummer feeling good through even the most intense playing.