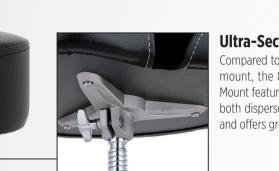

# **Ultra-Secure Clamp Mount**

Compared to a traditional direct-contact seat mount, the 800 Series Ultra-Secure Clamp Mount features a 2-piece locking hinge which both disperses the drummer's weight evenly and offers greater stability.