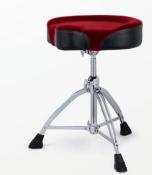

### Specs

Specs

Soft Red Cloth Top

Ultra-Secure Clamp Mount

Extra Large Slip-Proof Feet

Adjustment with Spindle Lock Double-Braced Tripod Legs

- 14" x 4" Thick Round Top Cushioned Seat
- Soft Vinvl Covering
- Ultra-Secure Clamp Mount
- The 20" to 26" Threaded Steel Spindle Height Adjustment with Spindle Lock
- Double-Braced Tripod Legs
- Extra Large Slip-Proof Feet

## Specs

- 17" x 4" Thick Saddle-Style Cushioned Seat
- Soft Vinvl Covering
- Ultra-Secure Clamp Mount
- Adjustment with Spindle Lock
- Double-Braced Tripod Legs
- Extra Large Slip-Proof Feet