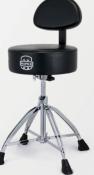

## Specs

- Ultra-Secure Clamp Mount
- Adjustment with Spindle Lock
- Double-Braced Quad Legs
- Extra Large Slip-Proof Feet

CLOTH TOP

• The 19" to 25" Threaded Steel Spindle Height

• 17" x 4" Thick Saddle-Style Cushioned Seat

# **T855** SADDLE TOP DOUBLE-BRACED DRUM THRONE

- The 19" to 25" Threaded Steel Spindle Height