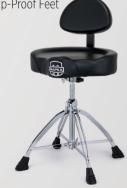

## **T870** ROUND TOP DRUM THRONE WITH BACK REST AND DOUBLE-BRACED QUAD LEGS ROUND TOP DRUM THRONE WITH BACK

### • 14" x 4" Thick Round Top Cushioned Seat

- Soft Vinyl Covering and Adjustable Back Rest
- The 20" to 26" Threaded Steel Spindle Height

# **Specs**

- 17" x 4" Thick Saddle-Style Cushioned Seat
- Soft Vinyl Covering and Adjustable Back Rest

**T875** SADDLE TOP DRUM THRONE WITH BACK REST AND DOUBLE-BRACED QUAD LEGS SADDLE TOP DRUM THRONE WITH BACK

- Ultra-Secure Clamp Mount
- The 19" to 25" Threaded Steel Spindle Height Adjustment with Spindle Lock
- Double-Braced Quad Legs
- Extra Large Slip-Proof Feet