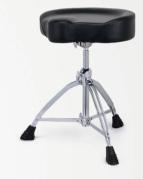

### Specs

Specs

Soft Red Cloth Top

Ultra-Secure Clamp Mount

Extra Large Slip-Proof Feet

Adjustment with Spindle Lock Double-Braced Tripod Legs

- 14" x 4" Thick Round Top Cushioned Seat
- Soft Vinvl Covering
- Ultra-Secure Clamp Mount
- The 20" to 26" Threaded Steel Spindle Height Adjustment with Spindle Lock
- Double-Braced Tripod Legs
- Extra Large Slip-Proof Feet

## Specs

- 17" x 4" Thick Saddle-Style Cushioned Seat
- Soft Vinvl Covering
- Ultra-Secure Clamp Mount
- Adjustment with Spindle Lock
- Double-Braced Tripod Legs
- Extra Large Slip-Proof Feet