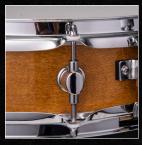

MPX Steel shell deep snare drums produce sharp and deep cut with massive projection perfect for an aggressive application. The sound and feel is tight and bright perfect for blasting backbeats.

# 14"x 8"



MPNMP4800CNL



MPNMP4800BMB

#### **Piccolo Snare Drum**

MPX Maple/Poplar hybrid shell piccolo snare drums produce controlled cut and projection with exceptional versatility. These serve perfectly for either an accent snare sound or a main workhorse snare.

MPX Steel shell piccolo snare drums produce sharp cut and projection perfect for a high and tight main snare application and always a great complement as an auxiliary snare drum sound. Either way, it's a must for any arsenal.

#### 14"x 3.5"



MPNMP4350CNL





MPNMP4350BMB



MPNST4351CN



0641A Strainer for Piccolo Snares.



Q-Lug for Piccolo Snares.

#### **Side Snare Drum**

MPX Maple/Poplar hybrid shell side snare drums produce a highly controlled accent snare sound perfect for any auxiliary or secondary snare applications equipped with a mounting bracket for versatile placement in any setup.

MPX Steel Shell side snare drums produce a sharp high-frequency accent snare sound perfect for any auxiliary or secondary snare applications equipped with a mounting bracket for versatile placement in any setup.

# 10"x 5.5"



MPNMP0550CNL



MPNMP0550BMB



MPNST0551CN

## 12"x 6"



MPNMP2600CNL



MPNMP2600BMB

# **Shell & Finishes**

#### 7.2 mm Maple/Poplar



Gloss Natural (NL)



Transparent Midnight Black (MB)

#### 1.0 mm Steel



Chrome

#### **Features**



New Maple/Poplar hybrid shell delivers a warm a