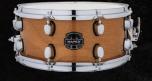

#### **Snare Drum**

MPX Maple/Poplar hybrid snare drums produce a controlled and precise attack with a balanced tone resulting in a shorter sustain staying consistent throughout the extremely wide tuning range. Fit for any musical style, these snare drums speak clearly both with ghost-note precision and a mighty backbeat crack.

#### **Deep Snare Drum**

MPX Maple/Poplar hybrid shell deep snare drums produce thick and controlled cutting tone with huge projection. Tune low they can produce a very swampy wet tone or up high with a truly collosal crack.

#### **Piccolo Snare Drum**

MPX Maple/Poplar hybrid shell piccolo snare drums produce controlled cut and projection with exceptional versatility. These serve perfectly for either an accent snare sound or a main workhorse snare.

#### **Side Snare Drum**

MPX Maple/Poplar hybrid shell side snare drums produce a highly controlled accent snare sound perfect for any auxiliary or secondary snare applications equipped with a mounting bracket for versatile placement in any setup.