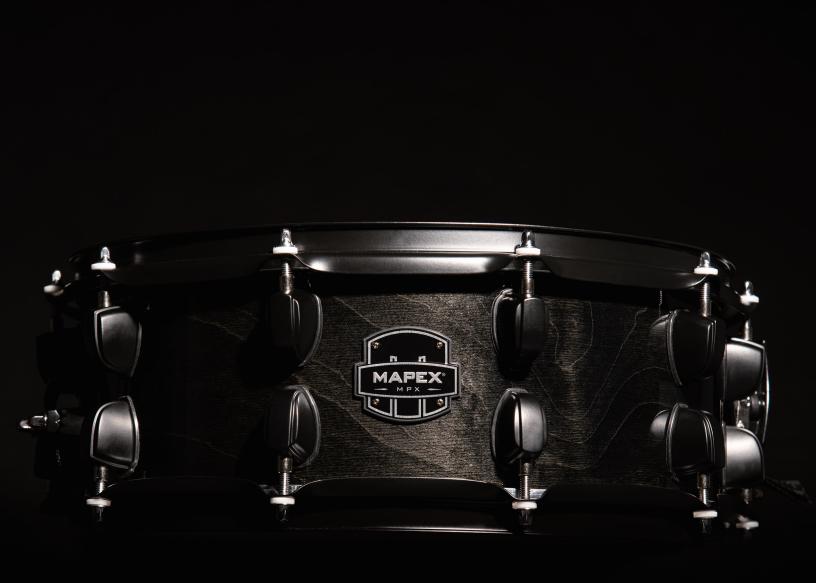

MPX Steel shell snare drums produce a high frequency tight attack with a piercing tone perfect for cutting through the band and projecting an aggressive groove. The strength of steel produces a mighty energy and projects your sound far and wide

MPX Steel shell deep snare drums produce sharp and deep cut with massive projection perfect for an aggressive application. The sound and feel is tight and bright perfect for blasting backbeats.

MPX Steel shell piccolo snare drums produce sharp cut and projection perfect for a high and tight main snare application and always a great complement as an auxiliary snare drum sound. Either way, it's a must for any arsenal.

MPX Steel Shell side snare drums produce a sharp high-frequency accent snare sound perfect for any auxiliary or secondary snare applications equipped with a mounting bracket for versatile placement in any setup.