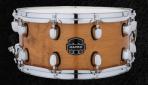

#### **Snare Drum**

MPX Maple/Poplar hybrid snare drums produce a controlled and precise attack with a balanced tone resulting in a shorter sustain staying consistent throughout the extremely wide tuning range. Fit for any musical style, these snare drums speak clearly both with ghost-note precision and a mighty backbeat crack.

#### 7.2 mm Maple/Poplar

Gloss Natural (NL)

Transparent Midnight Black (MB)