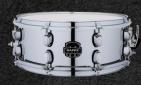

# MPX SNARE DRUMS

W W W . M A P E X D R U M S . C O M

# THE MPX SERIES SNARE DRUMS. SONICS MATTER, FIND YOUR SOUND.

#### **Snare Drum**

MPX Maple/Poplar hybrid snare drums produce a controlled and precise attack with a balanced tone resulting in a shorter sustain staying consistent throughout the extremely wide tuning range. Fit for any musical style, these snare drums speak clearly both with ghost-note precision and a mighty backbeat crack.

MPX Steel shell snare drums produce a high frequency tight attack with a piercing tone perfect for cutting through the band and projecting an aggressive groove. The strength of steel produces a mighty energy and projects your sound far and wide

14"x 5.5"

#### 13"x 6"



MPNMP3600CNL



MPNMP3600BMB



MPNMP4550CNL



MPNMP4550BMB



MPNST4551CN

# 14"x 6.5"



MPNMP4650CNL



MPNMP4650BMB



MPNST4651CN

#### **Deep Snare Drum**

MPX Maple/Poplar hybrid shell deep snare drums produce thick and controlled cutting tone with huge projection. Tune low they can produce a very swampy wet tone or up high with a truly collosal crack.

MPX Steel shell deep snare drums produce sharp and deep cut with massive projection perfect for an aggressive application. The sound and feel is tight and bright perfect for blasting backbeats.

# 14"x 8"



MPNMP4800CNL



MPNMP4800BMB

#### **Piccolo Snare Drum**

MPX Maple/Poplar hybrid shell piccolo snare drums produce controlled cut and projection with exceptional versatility. These serve perfectly for either an accent snare sound or a main workhorse snare.

MPX Steel shell piccolo snare