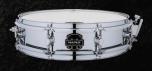

#### **Snare Drum**

MPX Maple/Poplar hybrid snare drums produce a controlled and precise attack with a balanced tone resulting in a shorter sustain staying consistent throughout the extremely wide tuning range. Fit for any musical style, these snare drums speak clearly both with ghost-note precision and a mighty backbeat crack.

MPX Steel shell snare drums produce a high frequency tight attack with a piercing tone perfect for cutting through the band and projecting an aggressive groove. The strength of steel produces a mighty energy and projects your sound far and wide