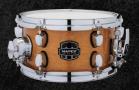

#### **Snare Drum**

MPX Maple/Poplar hybrid snare drums produce a controlled and precise attack with a balanced tone resulting in a shorter sustain staying consistent throughout the extremely wide tuning range. Fit for any musical style, these snare drums speak clearly both with ghost-note precision and a mighty backbeat crack.

#### **Deep Snare Drum**

MPX Maple/Poplar hybrid shell deep snare drums produce thick and controlled cutting tone with huge projection. Tune low they can produce a very swampy wet tone or up high with a truly collosal crack.