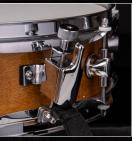

#### **Features**

New Maple/Poplar hybrid shell delivers a warm and vintage sound.

Piston Strainer (0671A) enables a quick, comfortable, and smooth operation

W-Lug with smaller footprint for lower overall mass.