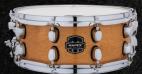

#### **Snare Drum**

MPX Maple/Poplar hybrid snare drums produce a controlled and precise attack with a balanced tone resulting in a shorter sustain staying consistent throughout the extremely wide tuning range. Fit for any musical style, these snare drums speak clearly both with ghost-note precision and a mighty backbeat crack.

#### **Deep Snare Drum**

MPX Maple/Poplar hybrid shell deep snare drums produce thick and controlled cutting tone with huge projection. Tune low they can produce a very swampy wet tone or up high with a truly collosal crack.

#### **Piccolo Snare Drum**

MPX Maple/Poplar hybrid shell piccolo snare drums produce controlled cut and projection with exceptional versatility. These serve perfectly for either an accent snare sound or a main workhorse snare.

#### **Side Snare Drum**

MPX Maple/Poplar hybrid shell side snare drums produce a highly controlled accent snare sound perfect for any auxiliary or secondary snare applications equipped with a mounting bracket for versatile placement in any setup.