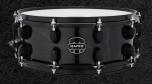

MPX Steel shell snare drums produce a high frequency tight attack with a piercing tone perfect for cutting through the band and projecting an aggressive groove. The strength of steel produces a mighty energy and projects your sound far and wide

MPX Steel shell deep snare drums produce sharp and deep cut with massive projection perfect for an aggressive application. The sound and feel is tight and bright perfect for blasting backbeats.