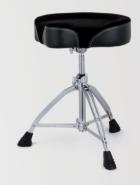

### T855 SADDLE TOP DOUBLE-BRACED DRUM THRONE

#### Specs

- 17" x 4" Thick Saddle-Style Cushioned Seat
- Soft Vinyl Covering
- Ultra-Secure Clamp Mount
- The 19" to 25" Threaded Steel Spindle Height Adjustment with Spindle Lock
- Double-Braced Tripod Legs
- Extra Large Slip-Proof Feet