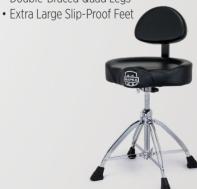

### **T870** ROUND TOP DRUM THRONE WITH BACK REST AND DOUBLE-BRACED QUAD LEGS

#### Specs

- 14" x 4" Thick Round Top Cushioned Seat
- Soft Vinyl Covering and Adjustable Back Rest
- Ultra-Secure Clamp Mount
- The 20" to 26" Threaded Steel Spindle Height Adjustment with Spindle Lock
- Double-Braced Quad Legs

• Extra Large Slip-Proof Feet