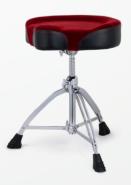

### **T865SER**

SADDLE TOP DOUBLE-BRACED DRUM THRONE WITH RED CLOTH TOP

#### **Specs**

- 17" x 4" Thick Saddle-Style Cushioned Seat
- Soft Red Cloth Top
- Ultra-Secure Clamp Mount
- The 19" to 25" Threaded Steel Spindle Height Adjustment with Spindle Lock
- Double-Braced Tripod Legs
- Extra Large Slip-Proof Feet