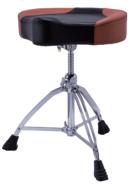

### **T855BR** SADDLE-STYLE BREATHABLE SEAT WITH BROWN LEATHERETTE

#### **Specs**

- 17" x 4" Thick Saddle-Style Cushioned Seat
- Breathable Cloth Top with Brown Leatherette
- Ultra-Secure Clamp Mount
- The 19" to 25" Threaded Steel Spindle Height Adjustment with Spindle Lock
- Double-Braced Tripod Legs
- Extra Large Slip-Proof Feet