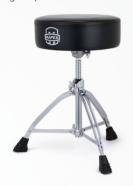

### **T850** ROUND TOP DOUBLE-BRACED DRUM THRONE

#### Specs

- 14" x 4" Thick Round Top Cushioned Seat
- Soft Vinvl Covering
- Ultra-Secure Clamp Mount
- The 20" to 26" Threaded Steel Spindle Height Adjustment with Spindle Lock
- Double-Braced Tripod Legs
- Extra Large Slip-Proof Feet