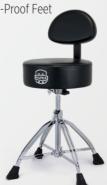

### T875 SADDLE TOP DRUM THRONE WITH BACK REST AND DOUBLE-BRACED QUAD LEGS.

#### **Specs**

- 17" x 4" Thick Saddle-Style Cushioned Seat
- Soft Vinyl Covering and Adjustable Back Rest
- Ultra-Secure Clamp Mount
- The 19" to 25" Threaded Steel Spindle Height Adjustment with Spindle Lock
- Double-Braced Quad Legs