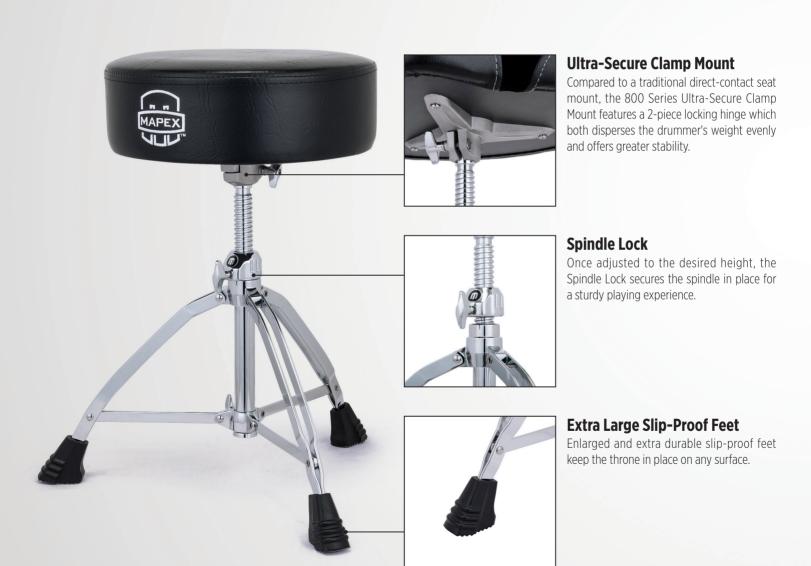

#### Specs

- 14" x 4" Thick Round Top Cushioned Seat
- Soft Vinvl Covering
- Ultra-Secure Clamp Mount
- The 20" to 26" Threaded Steel Spindle Height Adjustment with Spindle Lock
- Double-Braced Tripod Legs
- Extra Large Slip-Proof Feet

#### Specs

- 17" x 4" Thick Saddle-Style Cushioned Seat
- Soft Vinyl Covering
- Ultra-Secure Clamp Mount
- The 19" to 25" Threaded Steel Spindle Height Adjustment with Spindle Lock
- Double-Braced Tripod Legs
- Extra Large Slip-Proof Feet

#### Specs

- 17" x 4" Thick Saddle-Style Cushioned Seat
- Soft Black Cloth Top
- Ultra-Secure Clamp Mount
- The 19" to 25" Threaded Steel Spindle Height Adjustment with Spindle Lock
- Double-Braced Tripod Legs
- Extra Large Slip-Proof Feet

#### **Specs**

- 17" x 4" Thick Saddle-Style Cushioned Seat
- Soft Red Cloth Top
- Ultra-Secure Clamp Mount
- The 19" to 25" Threaded Steel Spindle Height Adjustment with Spindle Lock
- Double-Braced Tripod Legs
- Extra Large Slip-Proof Feet

#### Specs

- 14" x 4" Thick Round Top Cushioned Seat
- Soft Vinyl Covering and Adjustable Back Rest
- Ultra-Secure Clamp Mount
- The 20" to 26" Threaded Steel Spindle Height Adjustment with Spindle Lock
- Double-Braced Quad Legs

#### **Specs**

- 17" x 4" Thick Saddle-Style Cushioned Seat
- Soft Vinyl Covering and Adjustable Back Rest
- Ultra-Secure Clamp Mount
- The 19" to 25" Threaded Steel Spindle Height Adjustment with Spindle Lock
- Double-Braced Quad Legs

#### **Specs**

- 17" x 4" Thick Saddle-Style Cushioned Seat
- Breathable Cloth Top with Brown Leatherette
- Ultra-Secure Clamp Mount
- The 19" to 25" Threaded Steel Spindle Height Adjustment with Spindle Lock
- Double-Braced Tripod Legs
- Extra Large Slip-Proof Feet

#### **Specs**

- 17" x 4" Thick Saddle-Style Cushioned Seat
- Breathable Cloth Top with Blue Leatherette
- Ultra-Secure Clamp Mount
- The 19" to 25" Threaded Steel Spindle Height Adjustment with Spindle Lock
- Double-Braced Tripod Legs
- Extra Large Slip-Proof Feet