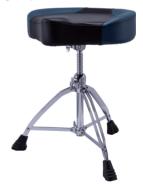

### **T855BL** SADDLE-STYLE BREATHABLE SEAT WITH BLUE LEATHERETTE

#### **Specs**

- 17" x 4" Thick Saddle-Style Cushioned Seat
- Breathable Cloth Top with Blue Leatherette
- Ultra-Secure Clamp Mount
- The 19" to 25" Threaded Steel Spindle Height Adjustment with Spindle Lock
- Double-Braced Tripod Legs
- Extra Large Slip-Proof Feet