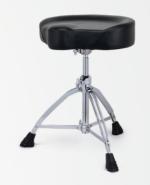

### T855 SADDLE TOP DOUBLE-BRACED DRUM THRONE

#### Specs

- 17" x 4" Thick Saddle-Style Cushioned Seat
- Soft Vinyl Covering
- Ultra-Secure Clamp Mount
- The 19" to 25" Threaded Steel Spindle Height Adjustment with Spindle Lock
- Double-Braced Tripod Legs
- Extra Large Slip-Proof Feet