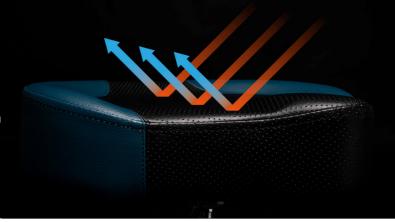

The newly developed Breathable Cloth Top Seat uses perforated cloth to allow air to circulate through and help drummers maintain coolness.