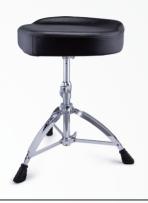

### T670 ROUND SEAT

### **Specs**

- 14" x 4" Round Top Cushioned Seat
- Soft Vinyl Covering
- Tube Spindle Adjustment
- Double-Braced Tripod Legs

WWW.MAPEXDRUMS.COM