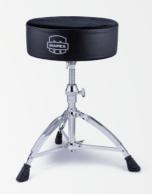

### T660 ROUND SEAT

### **Specs**

- 13" x 2.5" Round Top Cushioned Seat
- Soft Vinyl Covering
- Threaded Steel Spindle Adjustment with Spindle Lock
- Double-Braced Tripod Legs