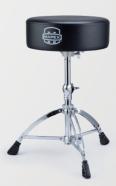

### T660 ROUND SEAT

### **Specs**

- 13" x 2.5" Round Top Cushioned Seat
- Soft Vinyl Covering
- Threaded Steel Spindle Adjustment with Spindle Lock
- Double-Braced Tripod Legs