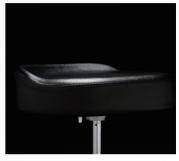

#### Specs

- 14" x 4" Thick Saddle-Style Cushioned Seat
- Soft Black Cloth Top
- Threaded Steel Spindle Adjustment with Spindle Lock
- Double-Braced Tripod Legs