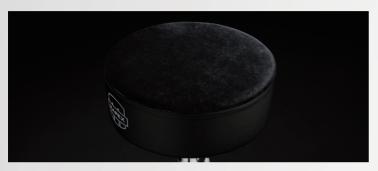

## **T680** ROUND SEAT WITH NEW SGS-CERTIFIED FOAM

#### **Specs**

- 14" x 4" Thick Round-Style Cushioned Seat
- Soft Black Cloth Top
- Threaded Steel Spindle Adjustment with Spindle Lock
- Double-Braced Tripod Legs