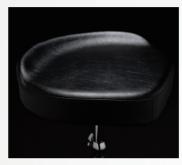

### T675A SOFT VINYL TOP SADDLE-STYLE SEAT

#### **Specs**

- 14" x 4" Thick Saddle-Style Cushioned Seat
- Soft Vinyl Covering
- Tube Spindle Adjustment
- Double-Braced Tripod Legs