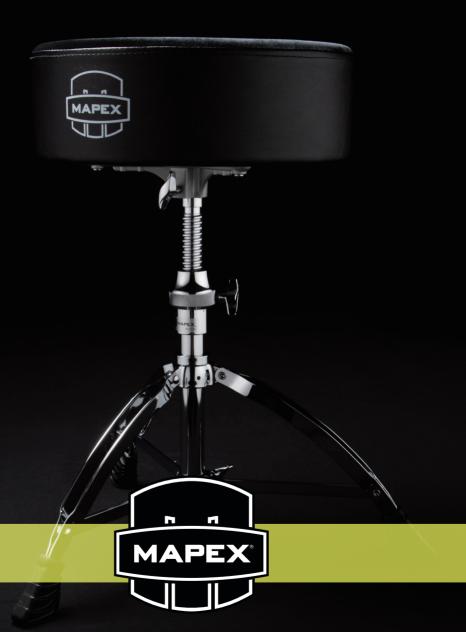

# 600 SERIES DRUM THRONES

WWW.MAPEXDRUMS.COM

# 600 SERIES DRUM THRONES

The throne is an essential part of the drumming experience and with the selection of valuable options available within the 600 series any player can find their true comfort zone.

#### **Specs**

- 14" x 4" Thick Round-Style Cushioned Seat
- Soft Black Cloth Top
- Threaded Steel Spindle Adjustment with Spindle Lock
- Double-Braced Tripod Legs