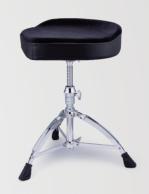

## **T680** ROUND SEAT WITH NEW SGS-CERTIFIED FOAM

#### **Specs**

- 14" x 4" Thick Round-Style Cushioned Seat
- Soft Black Cloth Top
- Threaded Steel Spindle Adjustment with Spindle Lock
- Double-Braced Tripod Legs