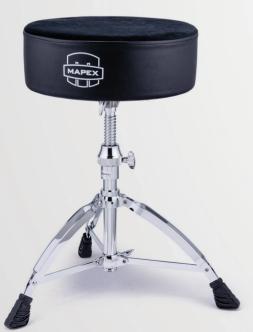

## **T680** ROUND SEAT WITH NEW SGS-CERTIFIED FOAM

#### **Specs**

- 14" x 4" Thick Round-Style Cushioned Seat
- Soft Black Cloth Top
- Threaded Steel Spindle Adjustment with Spindle Lock
- Double-Braced Tripod Legs