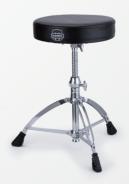

### T670 ROUND SEAT

### **Specs**

- 14" x 4" Round Top Cushioned Seat
- Soft Vinyl Covering
- Tube Spindle Adjustment
- Double-Braced Tripod Legs

WWW.MAPEXDRUMS.COM