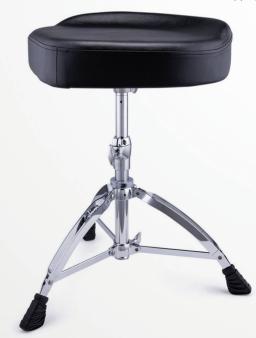

### T675A SOFT VINYL TOP SADDLE-STYLE SEAT

#### Specs

- 14" x 4" Thick Saddle-Style Cushioned Seat
- Soft Black Cloth Top
- Threaded Steel Spindle Adjustment with Spindle Lock
- Double-Braced Tripod Legs