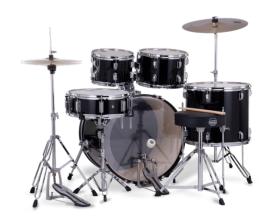

### 5-Piece Rock Drum Set CM5294FTC (With Cymbals)

# 5-Piece Rock Drum Set

CM5294FT

(Without Cymbals)

WWW.MAPEXDRUMS.COM