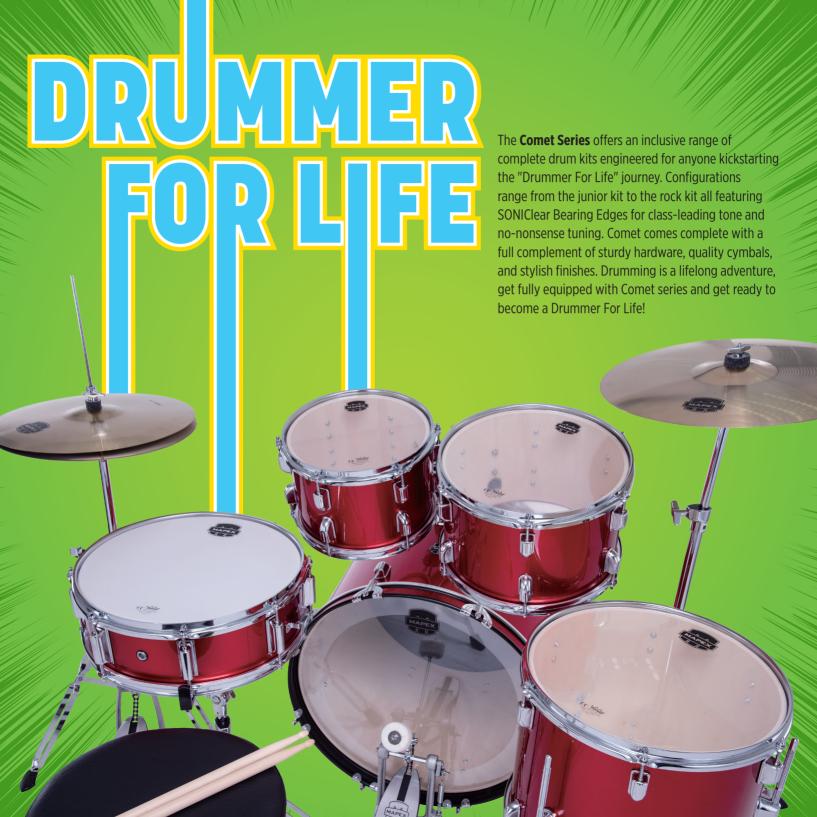

# SONICLEAR BEARING EDGE

The **SONIClear** Bearing Edge is standard on all Mapex shells and allows the drumhead to sit flatter and make better contact with the shell. The result is a stronger and deeper fundamental pitch, effortless and consistent tuning, and a significantly expanded tuning range. For the serious player, the increased head to edge contact increases shell vibration, allowing the sonic nuances of the Hybrid shell to stand out.



## **SONICLEAR™ EDGE AUDIO TEST SESSIONS**

#### SOUND \_\_\_\_

The increased drumhead to shell contact acheived by the SONIClear<sup>™</sup> Edge enhances shell vibration, resulting in the "biggest" sound possible from the drum.

**Oscilloscope Example**: The green waveform is a recording of a drum with the SONIClear<sup>®</sup> edge. The dar