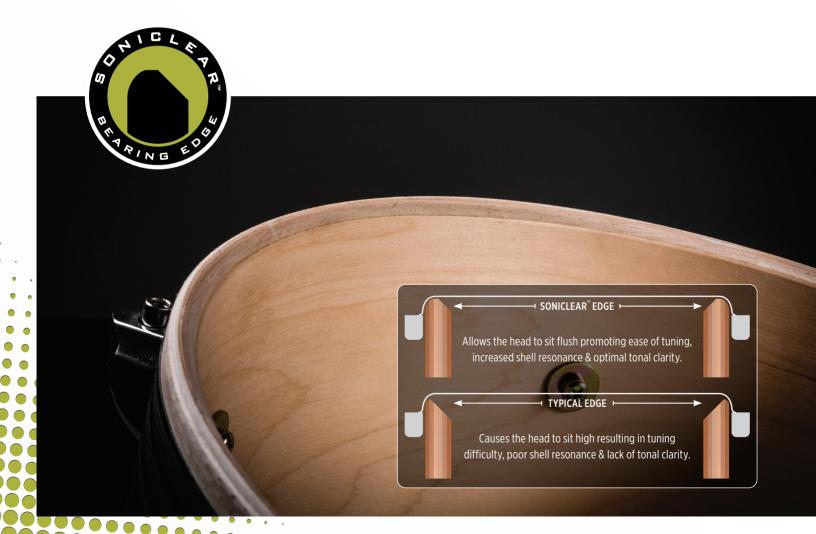

# SONICLEAR BEARING EDGE

The **SONIClear** Bearing Edge is standard on all Mapex shells and allows the drumhead to sit flatter and make better contact with the shell. The result is a stronger and deeper fundamental pitch, effortless and consistent tuning, and a significantly expanded tuning range. For the serious player, the increased head to edge contact increases shell vibration, allowing the sonic nuances of the Hybrid shell to stand out.