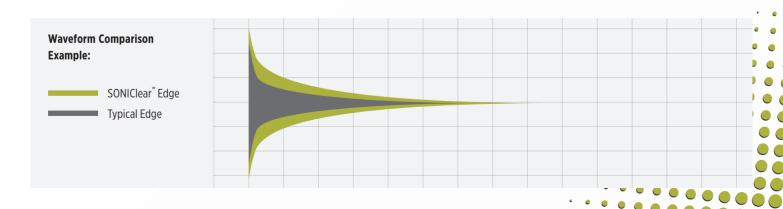

#### SOUND \_\_\_\_

The increased drumhead to shell contact acheived by the SONIClear<sup>™</sup> Edge enhances shell vibration, resulting in the "biggest" sound possible from the drum.

**Oscilloscope Example**: The green waveform is a recording of a drum with the SONIClear<sup>®</sup> edge. The dark grey waveform is a drum with a typical edge. Tuned to the same pitch and recorded identically, it's clear that the drum with the SONIClear<sup>®</sup> Edge produces a much larger waveform from the initial strike through the full sustain of the note.

**Waveform Comparison Example**: The green waveform is a recording of a drum with the SONIClear<sup>™</sup> edge. The dark grey waveform is a drum with a typical edge. The size of the SONIClear<sup>™</sup> waveform indicates a lower and stronger fundamental pitch while the length indicates a longer sustain compared to a typical edge.