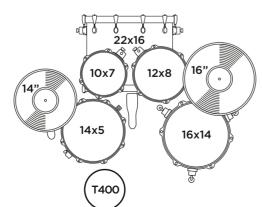

### 5-Piece Junior Drum Set CM5844FTC

(With Cymbals)

\*With S250S Snare stand & T400S Throne

### 5-Piece Junior Drum Set

**CM5844FT** 

(Without Cymbals)

\*With S250S Snare stand & T400S Throne