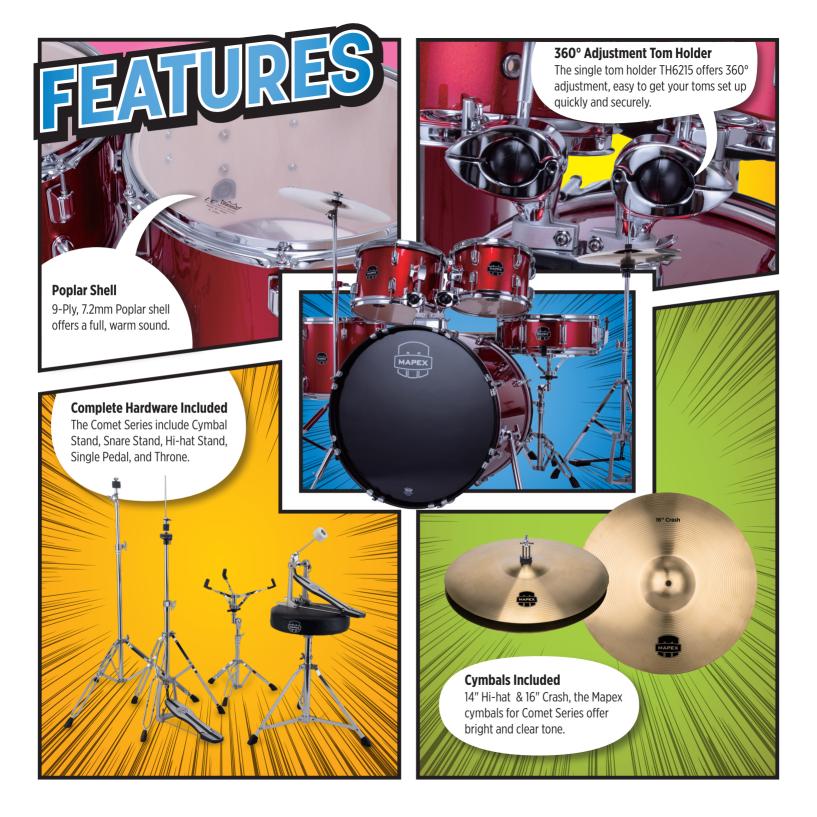

# SONICLEAR BEARING EDGE

The **SONIClear** Bearing Edge is standard on all Mapex shells and allows the drumhead to sit flatter and make better contact with the shell. The result is a stronger and deeper fundamental pitch, effortless and consistent tuning, and a significantly expanded tuning range. For the serious player, the increased head to edge contact increases shell vibration, allowing the sonic nuances of the Hybrid shell to stand out.



## **SONICLEAR™ EDGE AUDIO TEST SESSIONS**

#### SOUND \_\_\_\_

The increased drumhead to shell contact acheived by the SONIClear<sup>™</sup> Edge enhances shell vibration, resulting in the "biggest" sound possible from the drum.

**Oscilloscope Example**: The green waveform is a recording of a drum with the SONIClear<sup>®</sup> edge. The dark