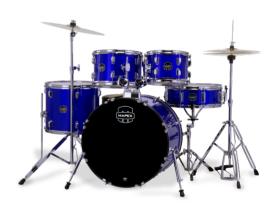

h larger waveform from the initial strike through the full sustain of the note.



#### SUSTAIN \_

Because the drumhead sits flat on the SONIClear<sup>™</sup> Edge, the tension applied during tuning is more balanced and stress-free. This allows the drumhead to vibrate freely and fully.

**Waveform Comparison Example**: The green waveform is a recording of a drum with the SONIClear<sup>™</sup> edge. The dark grey waveform is a drum with a typical edge. The size of the SONIClear<sup>™</sup> waveform indicates a lower and stronger fundamental pitch while the length indicates a longer sustain compared to a typical edge.



# CONFIGURATIONS

### 5-Piece Junior Drum Set CM5844FTC

(With Cymbals)

\*With S250S Snare stand & T400S Throne





# 5-Piece Fusion Drum Set CM5044FTC (With Cymbals)





### 5-Piece Rock Drum Set CM5294FTC (With Cymbals)





### 5-Piece Junior Drum Set

**CM5844FT** 

(Without Cymbals)

\*With S250S Snare stand & T400S Throne





### 5-Piece Fusion Drum Set

**CM5044FT** 

(Without Cymbals)





# 5-Piece Rock Drum Set

CM5294FT

(Without Cymbals)















WWW.MAPEXDRUMS.COM