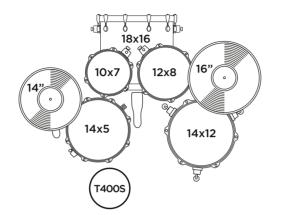

### 5-Piece Junior Drum Set

**CM5844FT** 

(Without Cymbals)

\*With S250S Snare stand & T400S Throne

### 5-Piece Fusion Drum Set

**CM5044FT** 

(Without Cymbals)