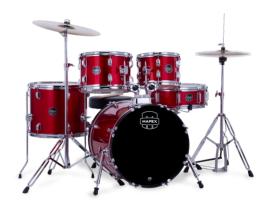

drum with the SONIClear<sup>®</sup> Edge produces a much larger waveform from the initial strike through the full sustain of the note.



#### SUSTAIN \_

Because the drumhead sits flat on the SONIClear<sup>™</sup> Edge, the tension applied during tuning is more balanced and stress-free. This allows the drumhead to vibrate freely and fully.

**Waveform Comparison Example**: The green waveform is a recording of a drum with the SONIClear<sup>™</sup> edge. The dark grey waveform is a drum with a typical edge. The size of the SONIClear<sup>™</sup> waveform indicates a lower and stronger fundamental pitch while the length indicates a longer sustain compared to a typical edge.



# CONFIGURATIONS

### 5-Piece Junior Drum Set CM5844FTC

(With Cymbals)

\*With S250S Snare stand & T400S Throne





# 5-Piece Fusion Drum Set CM5044FTC (With Cymbals)





### 5-Piece Rock Drum Set CM5294FTC (With Cymbals)





### 5-Piece Junior Drum Set

**CM5844FT** 

(Without Cymbals)

\*With S250S Snare stand & T400S Throne





### 5-Piece Fusion Drum Set

**CM5044FT** 

(Without Cymbals)





# 5-Piece Rock Drum Set

CM5294FT

(Without Cymbals)















WWW.MAPEXDRUMS.COM