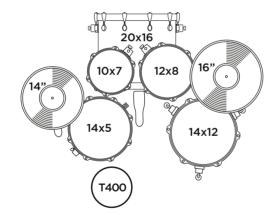

### 5-Piece Junior Drum Set CM5844FTC

(With Cymbals)

\*With S250S Snare stand & T400S Throne

# 5-Piece Fusion Drum Set CM5044FTC (With Cymbals)