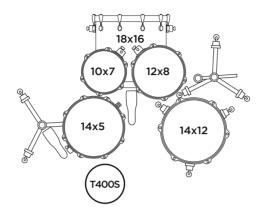

ge, the tension applied during tuning is more balanced and stress-free. This allows the drumhead to vibrate freely and fully.

**Waveform Comparison Example**: The green waveform is a recording of a drum with the SONIClear<sup>™</sup> edge. The dark grey waveform is a drum with a typical edge. The size of the SONIClear<sup>™</sup> waveform indicates a lower and stronger fundamental pitch while the length indicates a longer sustain compared to a typical edge.



# CONFIGURATIONS

### 5-Piece Junior Drum Set CM5844FTC

(With Cymbals)

\*With S250S Snare stand & T400S Throne





# 5-Piece Fusion Drum Set CM5044FTC (With Cymbals)





### 5-Piece Rock Drum Set CM5294FTC (With Cymbals)





### 5-Piece Junior Drum Set

**CM5844FT** 

(Without Cymbals)

\*With S250S Snare stand & T400S Throne





### 5-Piece Fusion Drum Set

**CM5044FT** 

(Without Cymbals)





# 5-Piece Rock Drum Set

CM5294FT

(Without Cymbals)















WWW.MAPEXDRUMS.COM