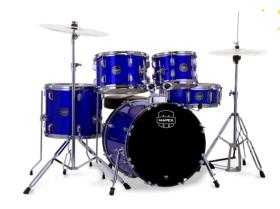

, the tension applied during tuning is more balanced and stress-free. This allows the drumhead to vibrate freely and fully.

**Waveform Comparison Example**: The green waveform is a recording of a drum with the SONIClear<sup>™</sup> edge. The dark grey waveform is a drum with a typical edge. The size of the SONIClear<sup>™</sup> waveform indicates a lower and stronger fundamental pitch while the length indicates a longer sustain compared to a typical edge.



# CONFIGURATIONS

### 5-Piece Junior Drum Set CM5844FTC

(With Cymbals)

\*With S250S Snare stand & T400S Throne





# 5-Piece Fusion Drum Set CM5044FTC (With Cymbals)





### 5-Piece Rock Drum Set CM5294FTC (With Cymbals)





### 5-Piece Junior Drum Set

**CM5844FT** 

(Without Cymbals)

\*With S250S Snare stand & T400S Throne





### 5-Piece Fusion Drum Set

**CM5044FT** 

(Without Cymbals)





# 5-Piece Rock Drum Set

CM5294FT

(Without Cymbals)















WWW.MAPEXDRUMS.COM