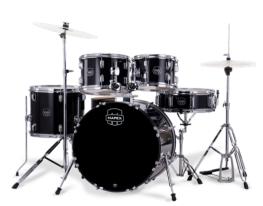

e. This allows the drumhead to vibrate freely and fully.

**Waveform Comparison Example**: The green waveform is a recording of a drum with the SONIClear<sup>™</sup> edge. The dark grey waveform is a drum with a typical edge. The size of the SONIClear<sup>™</sup> waveform indicates a lower and stronger fundamental pitch while the length indicates a longer sustain compared to a typical edge.



# CONFIGURATIONS

### 5-Piece Junior Drum Set CM5844FTC

(With Cymbals)

\*With S250S Snare stand & T400S Throne





# 5-Piece Fusion Drum Set CM5044FTC (With Cymbals)





### 5-Piece Rock Drum Set CM5294FTC (With Cymbals)





### 5-Piece Junior Drum Set

**CM5844FT** 

(Without Cymbals)

\*With S250S Snare stand & T400S Throne





### 5-Piece Fusion Drum Set

**CM5044FT** 

(Without Cymbals)





# 5-Piece Rock Drum Set

CM5294FT

(Without Cymbals)















WWW.MAPEXDRUMS.COM