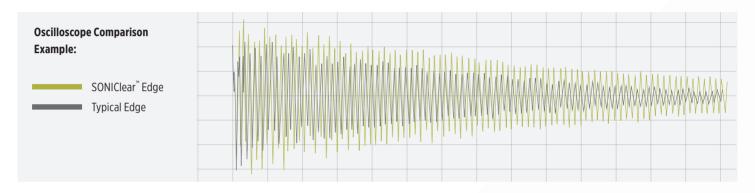

#### SOUND \_\_\_\_

The increased drumhead to shell contact acheived by the SONIClear<sup>™</sup> Edge enhances shell vibration, resulting in the "biggest" sound possible from the drum.

**Oscilloscope Example**: The green waveform is a recording of a drum with the SONIClear<sup>®</sup> edge. The dark grey waveform is a drum with a typical edge. Tuned to the same pitch and recorded identically, it's clear that the drum with the SONIClear<sup>®</sup> Edge produces a much larger waveform from the initial strike through the full sustain of the note.

**Waveform Comparison Example**: The green waveform is a recording of a drum with the SONIClear<sup>™</sup> edge. The dark grey waveform is a drum with a typical edge. The size of the SONIClear<sup>™</sup> waveform indicates a lower and stronger fundamental pitch while the length indicates a longer sustain compared to a typical edge.