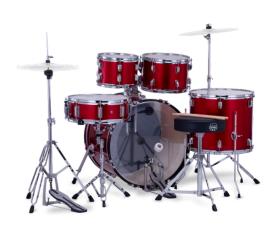

**Waveform Comparison Example**: The green waveform is a recording of a drum with the SONIClear<sup>™</sup> edge. The dark grey waveform is a drum with a typical edge. The size of the SONIClear<sup>™</sup> waveform indicates a lower and stronger fundamental pitch while the length indicates a longer sustain compared to a typical edge.



# CONFIGURATIONS

### 5-Piece Junior Drum Set CM5844FTC

(With Cymbals)

\*With S250S Snare stand & T400S Throne





# 5-Piece Fusion Drum Set CM5044FTC (With Cymbals)





### 5-Piece Rock Drum Set CM5294FTC (With Cymbals)





### 5-Piece Junior Drum Set

**CM5844FT** 

(Without Cymbals)

\*With S250S Snare stand & T400S Throne





### 5-Piece Fusion Drum Set

**CM5044FT** 

(Without Cymbals)





# 5-Piece Rock Drum Set

CM5294FT

(Without Cymbals)















WWW.MAPEXDRUMS.COM