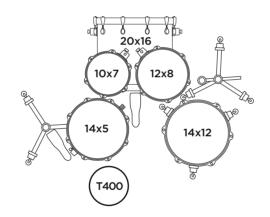

ree. This allows the drumhead to vibrate freely and fully.

**Waveform Comparison Example**: The green waveform is a recording of a drum with the SONIClear<sup>™</sup> edge. The dark grey waveform is a drum with a typical edge. The size of the SONIClear<sup>™</sup> waveform indicates a lower and stronger fundamental pitch while the length indicates a longer sustain compared to a typical edge.



# CONFIGURATIONS

### 5-Piece Junior Drum Set CM5844FTC

(With Cymbals)

\*With S250S Snare stand & T400S Throne





# 5-Piece Fusion Drum Set CM5044FTC (With Cymbals)





### 5-Piece Rock Drum Set CM5294FTC (With Cymbals)





### 5-Piece Junior Drum Set

**CM5844FT** 

(Without Cymbals)

\*With S250S Snare stand & T400S Throne





### 5-Piece Fusion Drum Set

**CM5044FT** 

(Without Cymbals)





# 5-Piece Rock Drum Set

CM5294FT

(Without Cymbals)















WWW.MAPEXDRUMS.COM