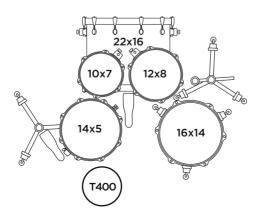

**Waveform Comparison Example**: The green waveform is a recording of a drum with the SONIClear<sup>™</sup> edge. The dark grey waveform is a drum with a typical edge. The size of the SONIClear<sup>™</sup> waveform indicates a lower and stronger fundamental pitch while the length indicates a longer sustain compared to a typical edge.



# CONFIGURATIONS

### 5-Piece Junior Drum Set CM5844FTC

(With Cymbals)

\*With S250S Snare stand & T400S Throne





# 5-Piece Fusion Drum Set CM5044FTC (With Cymbals)





### 5-Piece Rock Drum Set CM5294FTC (With Cymbals)





### 5-Piece Junior Drum Set

**CM5844FT** 

(Without Cymbals)

\*With S250S Snare stand & T400S Throne





### 5-Piece Fusion Drum Set

**CM5044FT** 

(Without Cymbals)





# 5-Piece Rock Drum Set

CM5294FT

(Without Cymbals)















WWW.MAPEXDRUMS.COM