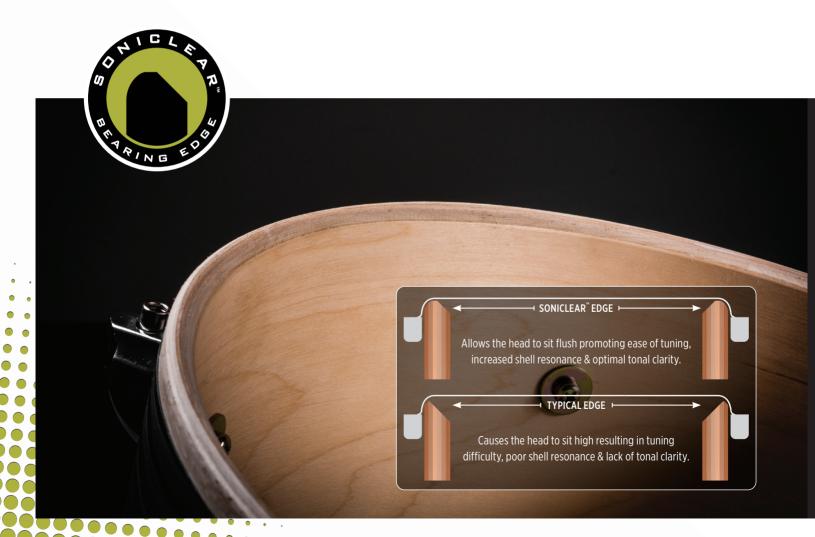

## SONICLEAR BEARING EDGE

The **SONIClear** Bearing Edge is standard on all Mapex shells and allows the drumhead to sit flatter and make better contact with the shell. The result is a stronger and deeper fundamental pitch, effortless and consistent tuning, and a significantly expanded tuning range. For the serious player, the increased head to edge contact increases shell vibration, allowing the sonic nuances of the Hybrid shell to stand out.