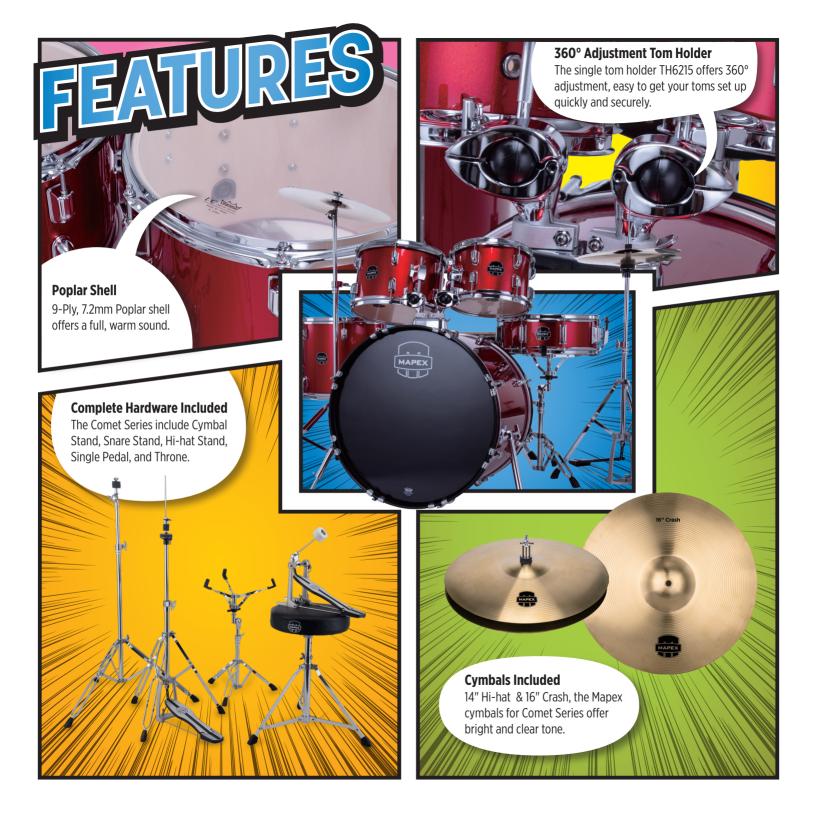

## CONFIGURATIONS

## 5-Piece Junior Drum Set

\*With S250S Snare stand & T400S Throne

12x8

14x12

14x5

# 5-Piece Fusion Drum Set

CM5044FTC

10x7

14x5

12x8

14x12

## CONFIGURATIONS

5-Piece Rock Drum Set

12x8

WWW.MAPEXDRUMS.COM