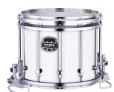

### Covering Finish

Snow White (SW)

Dark Black (DK)

Crystal Sparkle (CK)

\*Shown with Standard Gloss Chrome hardware

Lacquering with

Sparkle Finish