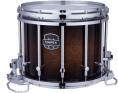

### Lacquering Finish

Black Dawn (TK)

Desert Dune (DW)

Rainforest Burst (ET)

Rose Burst (HW)

Ultramarine (UM)

Gold Sparkle Burst (LW)

\*Shown with Standard Gloss Chrome hardware