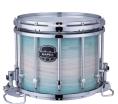

### Covering Finish

Snow White (SW)

Dark Black (DK)

Crystal Sparkle (CK)

\*Shown with Standard Gloss Chrome hardware

Lacquering with

Sparkle Finish