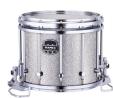

### Covering Finish

Snow White (SW)

Dark Black (DK)

Crystal Sparkle (CK)

\*Shown with Standard Gloss Chrome hardware

Lacquering with

Sparkle Finish