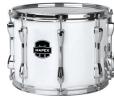

### Covering Finish

Snow White (SW)

Dark Black (DK)

Crystal Sparkle (CK)

# Standard Shell Finish Covering Finish

Snow White (SW)