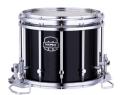

### Covering Finish

Snow White (SW)

Dark Black (DK)

Crystal Sparkle (CK)

\*Shown with Standard Gloss Chrome hardware

Lacquering with

Sparkle Finish